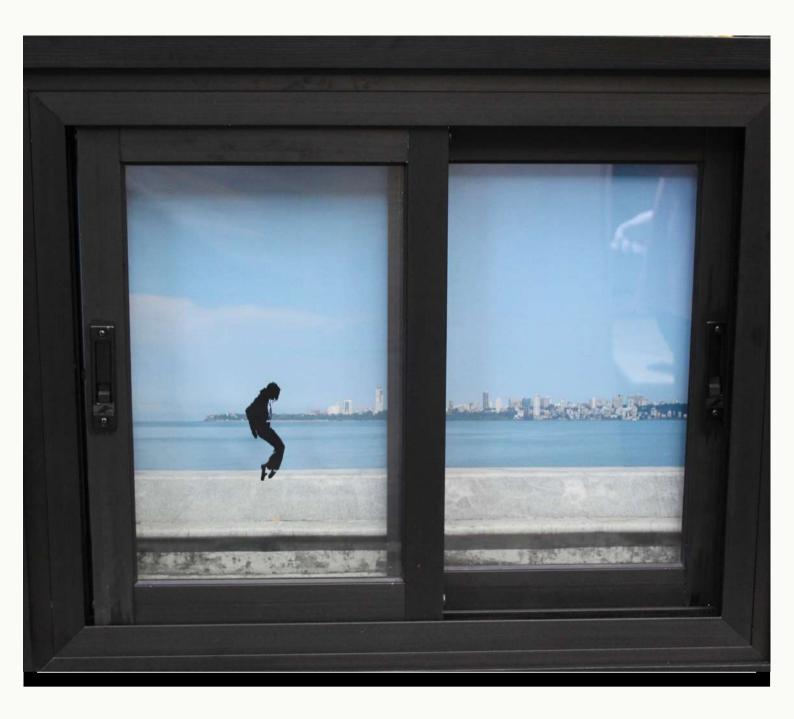

ects through an unconventional lens a solo exhibition by Karan Shah





Karan Shah is an artist based out of Mumbai, India.

Karan's art focuses on looking at everyday objects through a different lens. Inspired by the popular culture he grew up in, Karan's muses range from Movies to TV Shows and Music.

When he's not drawing, you can find Karan pulling his hair out, trying to finish his latest screenplay or devouring food in the kitchens of an iconic chain of restaurants he manages.

Follow Karan on Instagram @karandshah.



**PEPSI, PUNK** 10 X 10 CANVAS ACRYLIC BOX FRAME RS. 35000



## SHAKEN, NOT STIRRED

10 X 10 CANVAS ACRYLIC BOX FRAME RS. 35000



## SANITIZE, MF

16 X 23 CANVAS ACRYLIC BOX FRAME RS. 40000



## SMOOTH CRIMINAL

18 X 23 PRINT ON CANVAS ACRYLIC BOX FRAME RS. 45000



HEE- HEEE 30 X 24 PRINT ON CANVAS WOODEN FRAME EDITION SIZE: 3 RS. 48000



## C'EST LA VIE

30 X 24 CANVAS WOODEN FRAME EDITION SIZE: 3 RS. 48000



**GLOVE AT FIRST SIGHT** 30 X 24 CANVAS

WOODEN FRAME EDITION SIZE: 3 RS. 48000



## TIME OF MY LIFE

30 X 24 CANVAS WOODEN FRAME EDITION SIZE: 3 RS. 48000



## **COME TOGETHER**

45 X 24 CANVAS WOODEN FRAME EDITION SIZE: 3 RS. 55000



## I WANT TO BREAK FREE



#### **BLUES BREAKER**



#### **HOUND DOG**



## ROCK & ROLL PART 2 12 X 12 CANVAS 2 INCH MOUNTING WITH METAL FRAME EDITION SIZE: 5 RS. 21000



## EYE OF THE TIGER



#### THE FORCE AWAKENS



## **LEARNING TO FLY**



#### **TO INFINITY & BEYOND**



## **B-612**



#### GERONIMO



#### **NEVERLAND**



## CLUBHOUSE



**IT'S A BIRD, IT'S A PLANE, IT'S...** 12 X 12 CANVAS 2