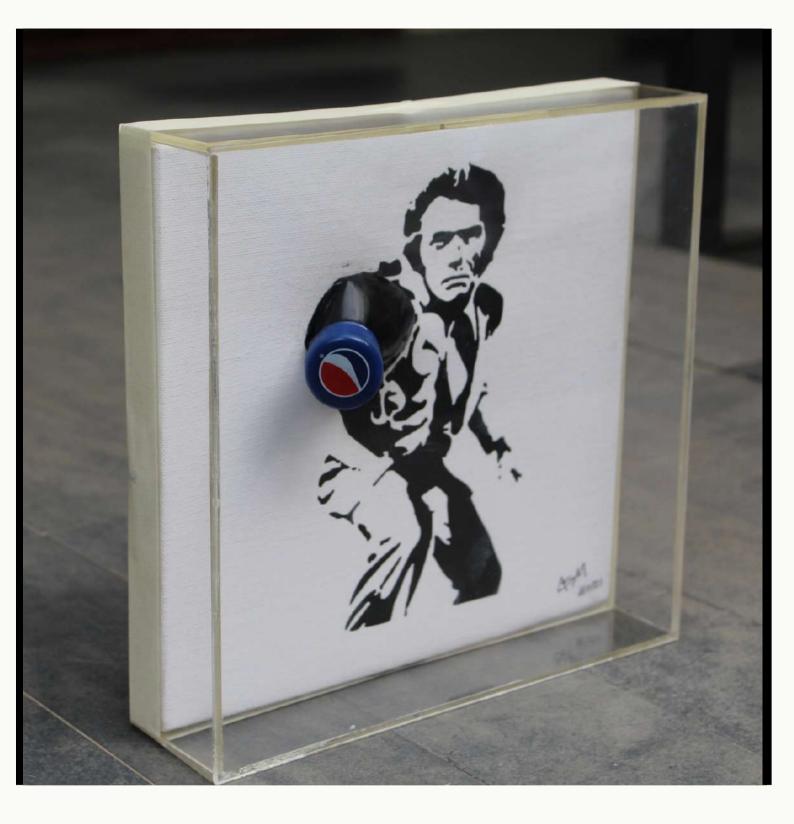

# 

## conventional objects through an unconventional lens a solo exhibition by Karan Shah





Karan Shah is an artist based out of Mumbai, India.

Karan's art focuses on looking at everyday objects through a different lens. Inspired by the popular culture he grew up in, Karan's muses range from Movies to TV Shows and Music.

When he's not drawing, you can find Karan pulling his hair out, trying to finish his latest screenplay or devouring food in the kitchens of an iconic chain of restaurants he manages.

Follow Karan on Instagram @karandshah.



**PEPSI, PUNK** 10 X 10 CANVAS ACRYLIC BOX FRAME RS. 35000



## SHAKEN, NOT STIRRED

10 X 10 CANVAS ACRYLIC BOX FRAME RS. 35000



## SANITIZE, MF

16 X 23 CANVAS ACRYLIC BOX FRAME RS. 40000



## SMOOTH CRIMINAL

18 X 23 PRINT ON CANVAS ACRYLIC BOX FRAME RS. 45000



HEE- HEEE 30 X 24 PRINT ON CANVAS WOODEN FRAME EDITION SIZE: 3 RS. 48000



## C'EST LA VIE

30 X 24 CANVAS WOODEN FRAME EDITION SIZE: 3 RS. 48000



**GLOVE AT FIRST SIGHT** 30 X 24 CANVAS

WOODEN FRAME EDITION SIZE: 3 RS. 48000



## TIME OF MY LIFE

30 X 24 CANVAS WOODEN FRAME EDITION SIZE: 3 RS. 48000



## **COME TOGETHER**

45 X 24 CANVAS WOODEN FRAME EDITION SIZE: 3 RS. 55000



## I WANT TO BREAK FREE



#### **BLUES BREAKER**



#### **HOUND DOG**



## ROCK & ROLL PART 2 12 X 12 CANVAS 2 INCH MOUNTING WITH METAL