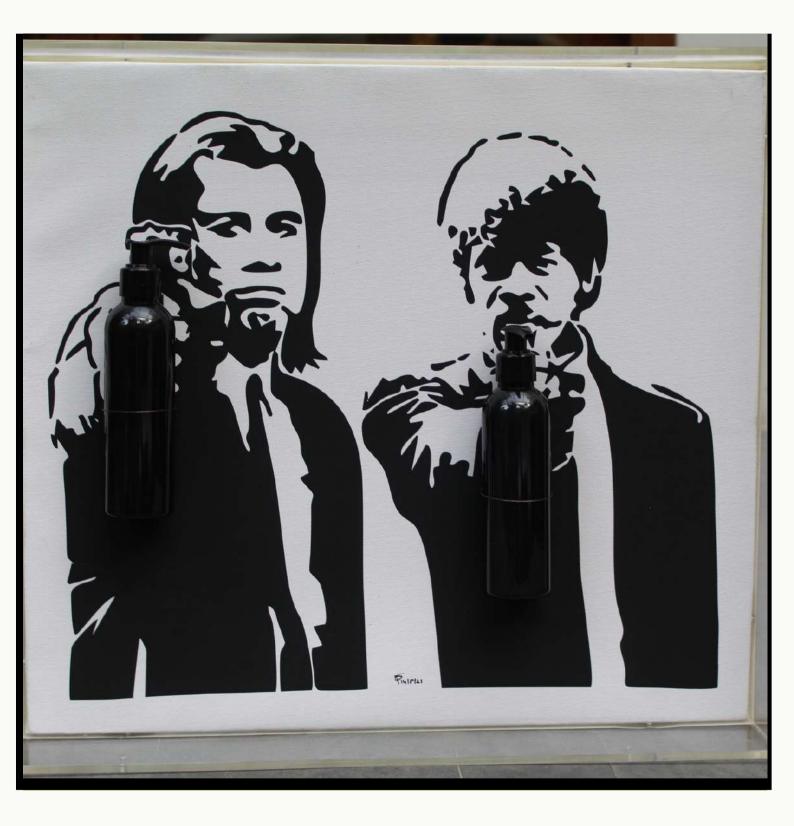

# 

## conventional objects through an unconventional lens a solo exhibition by Karan Shah





Karan Shah is an artist based out of Mumbai, India.

Karan's art focuses on looking at everyday objects through a different lens. Inspired by the popular culture he grew up in, Karan's muses range from Movies to TV Shows and Music.

When he's not drawing, you can find Karan pulling his hair out, trying to finish his latest screenplay or devouring food in the kitchens of an iconic chain of restaurants he manages.

Follow Karan on Instagram @karandshah.



**PEPSI, PUNK** 10 X 10 CANVAS ACRYLIC BOX FRAME RS. 35000



## SHAKEN, NOT STIRRED

10 X 10 CANVAS ACRYLIC BOX FRAME RS. 35000



## SANITIZE, MF

16 X 23 CANVAS ACRYLIC BOX FRAME RS. 40000



## SMOOTH CRIMINAL

18 X 23 PRINT ON CANVAS ACRYLIC BOX FRAME RS. 45000



HEE- HEEE 30 X 24 PRINT ON CANVAS WOODEN FRAME EDITION SIZE: 3 RS. 48000



## C'EST LA VIE

30 X 24 CANVAS WOODEN FRAME EDITION SIZE: 3 RS. 48000



**GLOVE AT FIRST SIGHT** 30 X 24 CANVAS

WOODEN FRAME EDITION SIZE: 3 RS. 48000



## TIME OF MY LIFE

30 X 24 CANVAS WOODEN FRAME EDITION SIZE: 3 RS. 48000



## **COME TOGETHER**

45 X 24 CANVAS WOODEN FRAME EDITION SIZE: 3 RS. 55000



## I WANT TO BREAK FREE



#### **BLUES BREAKER**



#### **HOUND DOG**



## ROCK & ROLL PART 2 12 X 12 CANVAS 2 INCH MOUNTING WITH METAL FRAME EDITION SIZE: 5 RS. 21000



## EYE OF THE TIGER



#### THE FORCE AWAKENS



## **LEARNING TO FLY**



#### **TO INFINITY & B