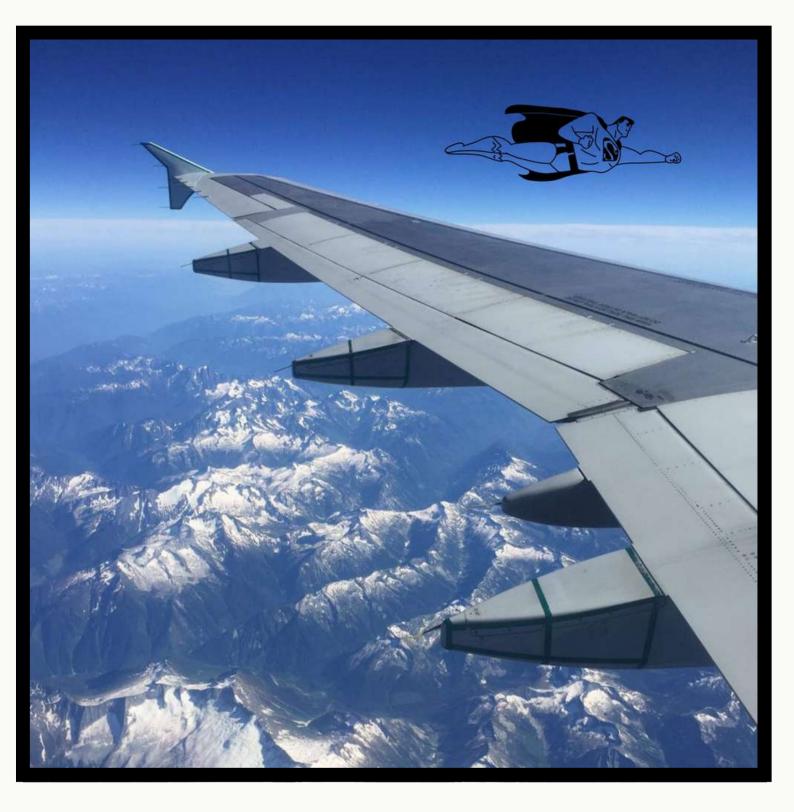

## CLUBHOUSE

**IT'S A BIRD, IT'S A PLANE, IT'S...** 12 X 12 CANVAS 2 INCH MOUNTING WITH METAL FRAME EDITION SIZE: 5 RS. 21000