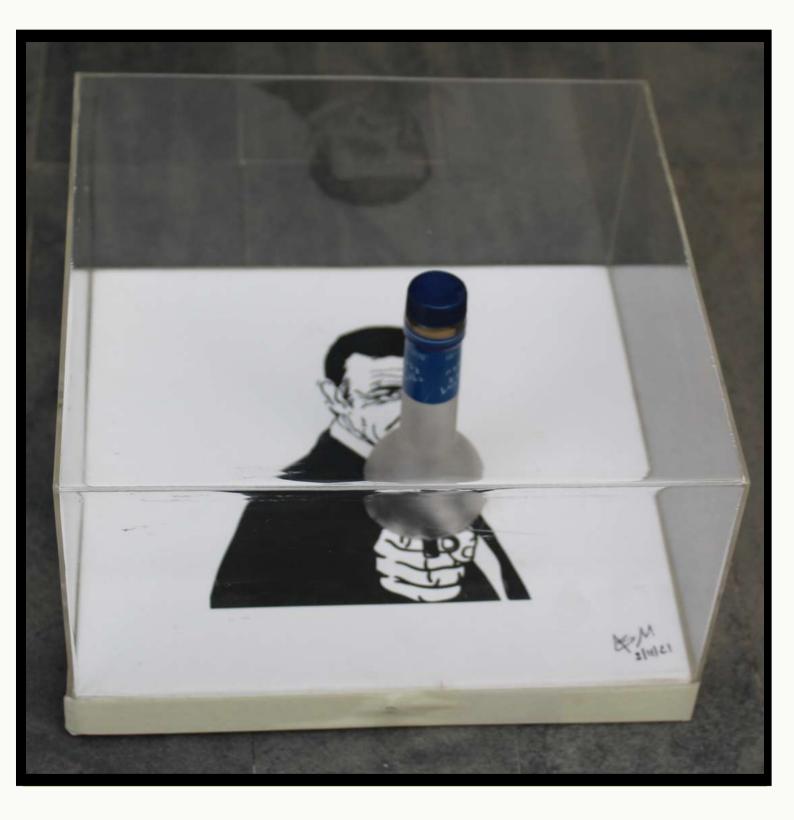

# 

## conventional objects through an unconventional lens a solo exhibition by Karan Shah





Karan Shah is an artist based out of Mumbai, India.

Karan's art focuses on looking at everyday objects through a different lens. Inspired by the popular culture he grew up in, Karan's muses range from Movies to TV Shows and Music.

When he's not drawing, you can find Karan pulling his hair out, trying to finish his latest screenplay or devouring food in the kitchens of an iconic chain of restaurants he manages.

Follow Karan on Instagram @karandshah.



**PEPSI, PUNK** 10 X 10 CANVAS ACRYLIC BOX FRAME RS. 35000



## SHAKEN, NOT STIRRED

10 X 10 CANVAS ACRYLIC BOX FRAME RS. 35000



## SANITIZE, MF

16 X 23 CANVAS ACRYLIC BOX FRAME RS. 40000



## SMOOTH CRIMINAL

18 X 23 PRINT ON CANVAS ACRYLIC BOX FRAME RS. 45000



HEE- HEEE 30 X 24 PRINT ON CANVAS WOODEN FRAME EDITION SIZE: 3 RS. 48000



## C'EST LA VIE

30 X 24 CANVAS WOODEN FRAME EDITION SIZE: 3 RS. 48000



**GLOVE AT FIRST SIGHT** 30 X 24 CANVAS

WOODEN FRAME EDITION SIZE: 3 RS. 48000



## TIME OF MY LIFE

30 X 24 CANVAS WOODEN FRAME EDITION SIZE: 3 RS. 48000



## **COME TOGETHER**

45 X 24 CANVAS WOODEN FRAME EDITION SIZE: 3 RS. 55000



## I WANT TO BREAK FREE



#### **BLUES BREAKER**



#### **HOUND DOG**



## ROCK & ROLL PART 2 12 X 12 CANVAS 2 INCH MOUNTING WITH METAL FRAME EDITION SIZE: 5 RS. 21000



## EYE OF THE TIGER



####