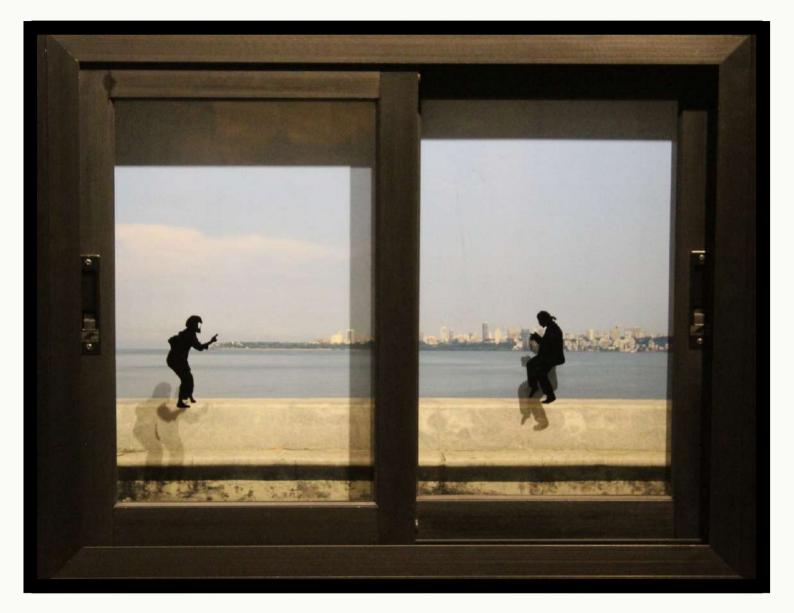

## LUCY IN THE SKY

**(SITTIN' ON) THE DOCK OF THE PLANE** 12 X 12 CANVAS 2 INCH MOUNTING WITH METAL FRAME EDITION SIZE: 5 RS. 21000