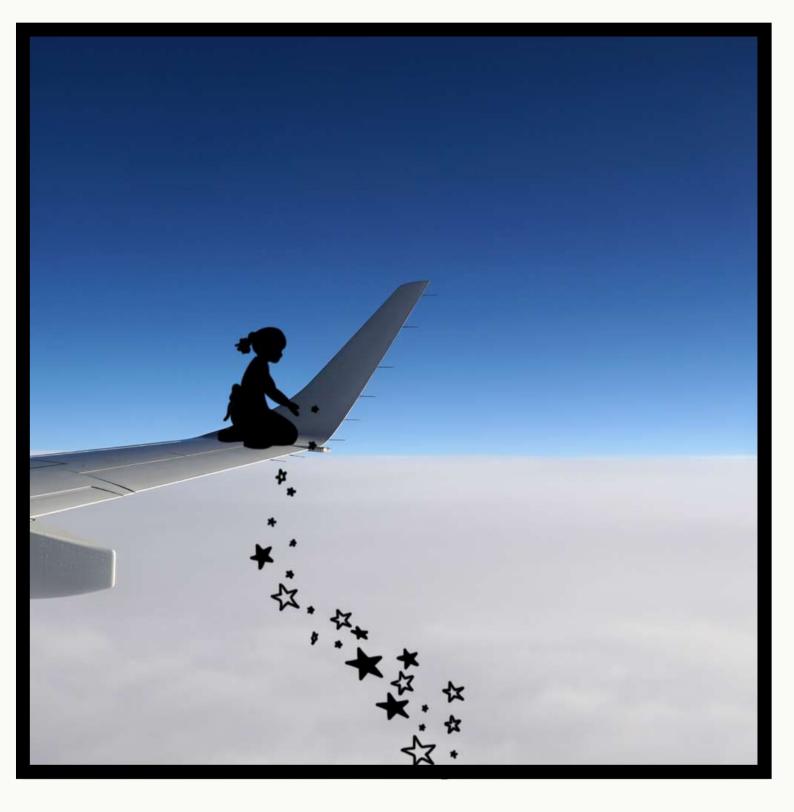

## LUCY IN THE SKY

**(SITTIN' ON) THE DOCK OF THE PLANE** 12 X 12 CANVAS 2 INCH MOUNTING WITH METAL FRAME EDITION SIZE: 5 RS. 21000