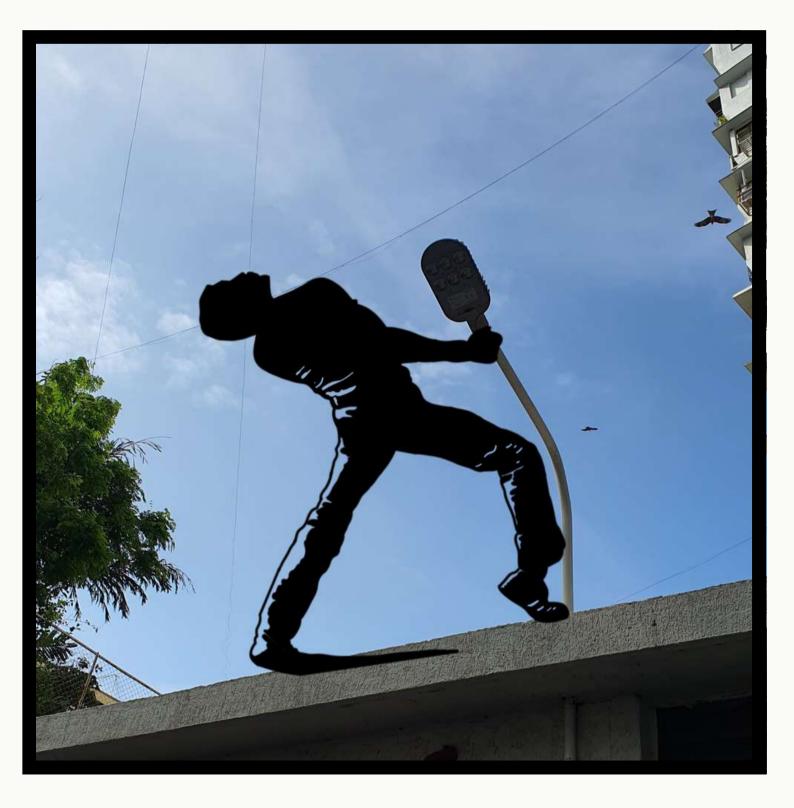

## SMOOTH CRIMINAL

18 X 23 PRINT ON CANVAS ACRYLIC BOX FRAME RS. 45000

HEE- HEEE 30 X 24 PRINT ON CANVAS WOODEN FRAME EDITION SIZE: 3 RS. 48000