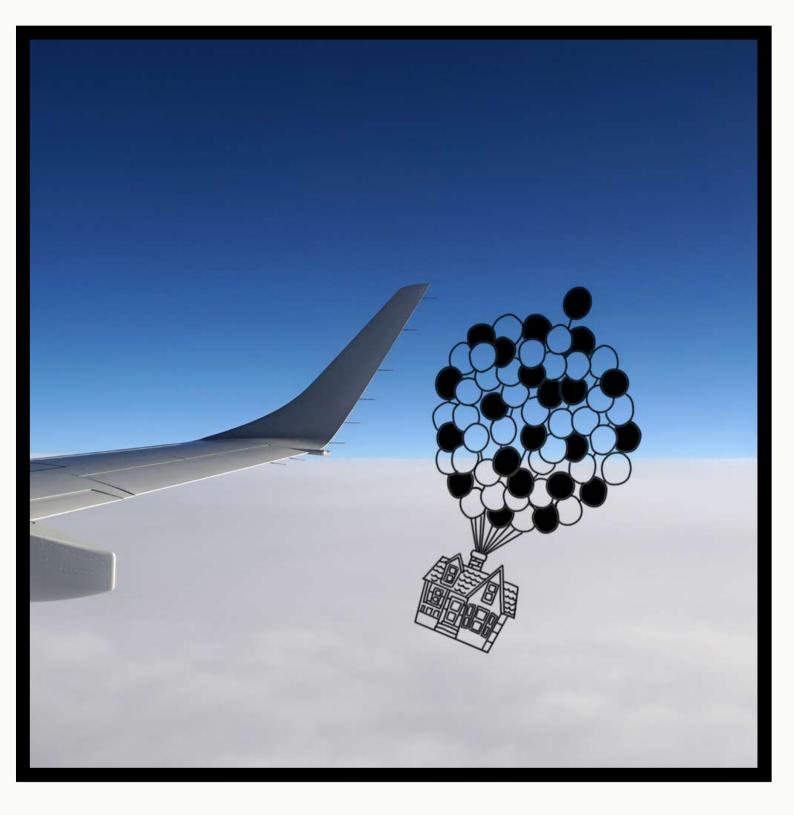

## SMOOTH CRIMINAL

18 X 23 PRINT ON CANVAS ACRYLIC BOX FRAME RS. 45000



HEE- HEEE 30 X 24 PRINT ON CANVAS WOODEN FRAME EDITION SIZE: 3 RS. 48000



## C'EST LA VIE

30 X 24 CANVAS WOODEN FRAME EDITION SIZE: 3 RS. 48000



**GLOVE AT FIRST SIGHT** 30 X 24 CANVAS

WOODEN FRAME EDITION SIZE: 3 RS. 48000



## TIME OF MY LIFE

30 X 24 CANVAS WOODEN FRAME EDITION SIZE: 3 RS. 48000



## **COME TOGETHER**

45 X 24 CANVAS WOODEN FRAME EDITION SIZE: 3 RS. 55000



## I WANT TO BREAK FREE



#### **BLUES BREAKER**



#### **HOUND DOG**



## ROCK & ROLL PART 2 12 X 12 CANVAS 2 INCH MOUNTING WITH METAL FRAME EDITION SIZE: 5 RS. 21000



## EYE OF THE TIGER



#### THE FORCE AWAKENS



## **LEARNING TO FLY**



#### **TO INFINITY & BEYOND**



## **B-612**



#### GERONIMO



#### **NEVERLAND**



## CLUBHOUSE



**IT'S A BIRD, IT'S A PLANE, IT'S...** 12 X 12 CANVAS 2 INCH MOUNTING WITH METAL FRAME EDITION SIZE: 5 RS. 21000



## LUCY IN THE SKY



**(SITTIN' ON) THE DOCK OF THE PLANE** 12 X 12 CANVAS 2 INCH MOUNTING WITH METAL FRAME EDITION SIZE: 5 RS. 21000



# **CONTACT US**

Kathiwada City House, 69 Pochkhanwala Road, Worli 400030 RSVP: 9372859864 | culture@kathiwada.com