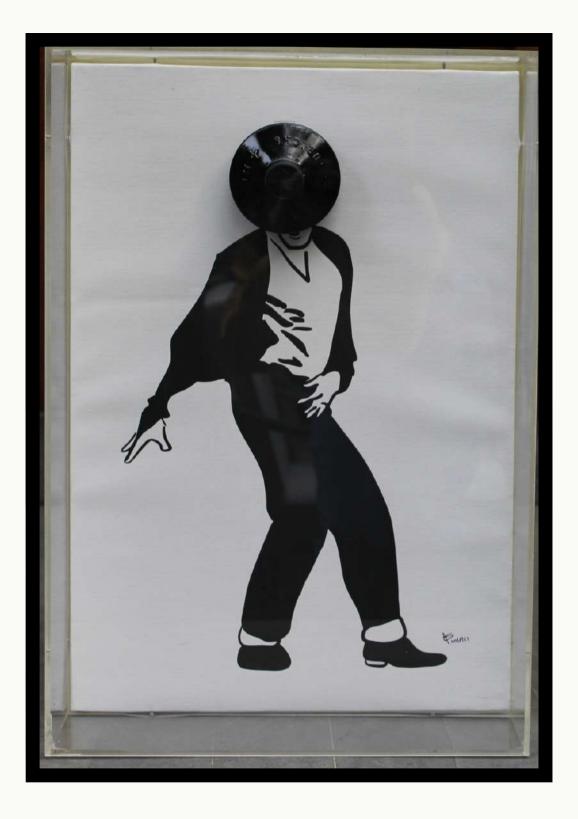

## SMOOTH CRIMINAL

18 X 23 PRINT ON CANVAS ACRYLIC BOX FRAME RS. 45000

HEE- HEEE 30 X 24 PRINT ON CANVAS WOODEN FRAME EDITION SIZE: 3 RS. 48000