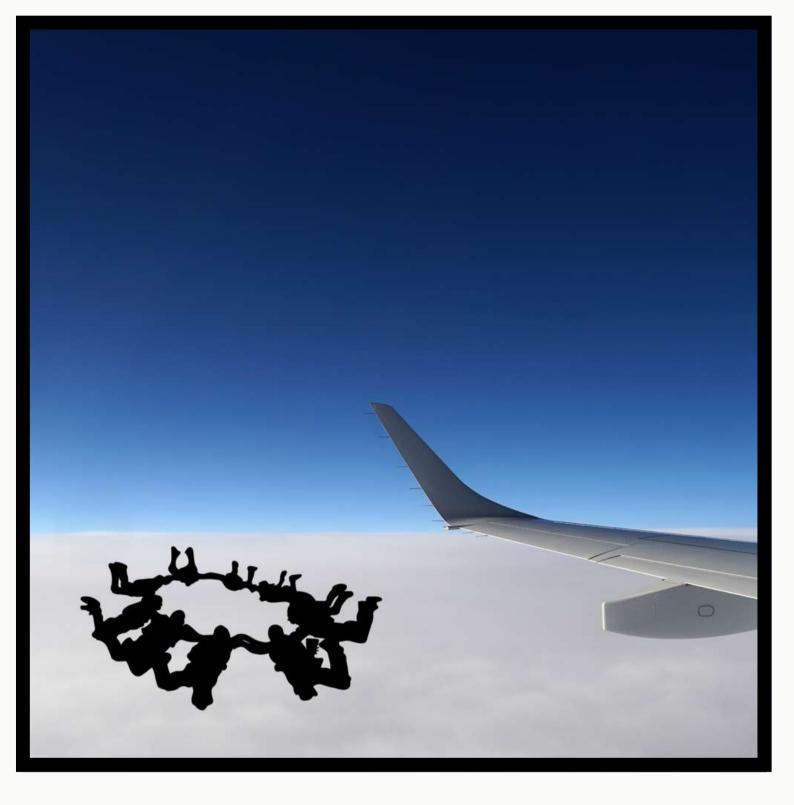

## CLUBHOUSE

**IT'S A BIRD, IT'S A PLANE, IT'S...** 12 X 12 CANVAS 2 INCH MOUNTING WITH METAL FRAME EDITION SIZE: 5 RS. 21000