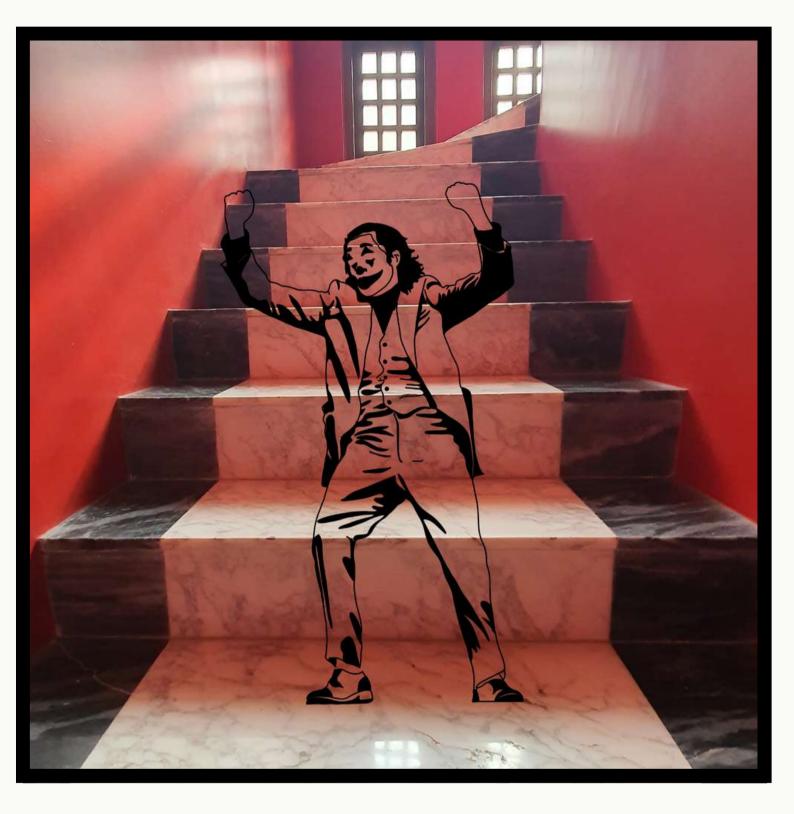

## SMOOTH CRIMINAL

18 X 23 PRINT ON CANVAS ACRYLIC BOX FRAME RS. 45000

HEE- HEEE 30 X 24 PRINT ON CANVAS WOODEN FRAME EDITION SIZE: 3 RS. 48000